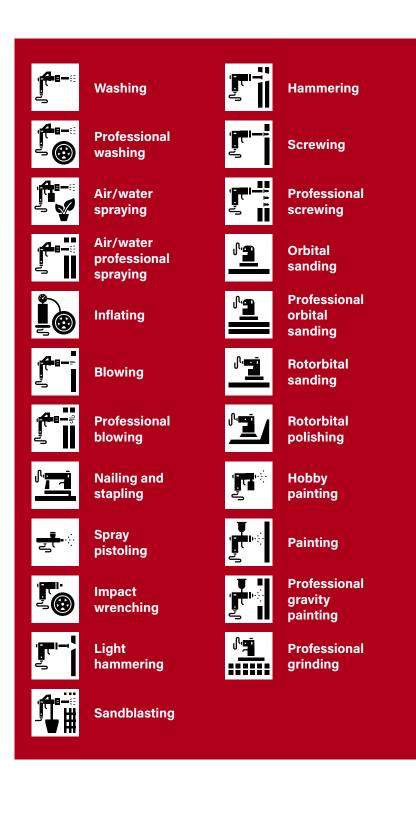

# **Applications of air compressor**

Air compressors have multiple uses and applications. almost any kind of manufacturing or industrial application process that requires compressed air versatility.