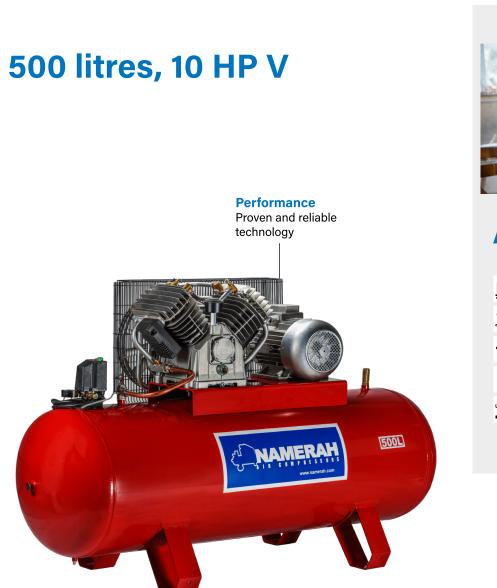

Part number L config. I/min Oil Pump HP kW rpm Volts Bar dB(A) LxWxH (mm)

655697476 500 C 1210 Lubricated VG10 10 7.5 1100 380/3/60 10 NA 2030x680x1310 236

N500/VG10/10

kg

10 hp 3 Phase. 500 litres

Model

N500/VG10/10 HP