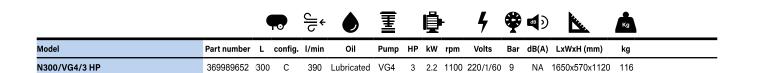

# **Applications**

N200/VG4/3 3 hp, 200 litres, lubricated

**Flexibility** Strong wheels for easy moving

> N300/VG4/3 3 hp, 300 litres, lubricated

Looking for air compressor professional solution?

We have developed a wide and complete air compressors portfolio (2 HP to 20 HP) in order to support your work daily and drive profitable. single and double stage, working pressure up to 12 bar.