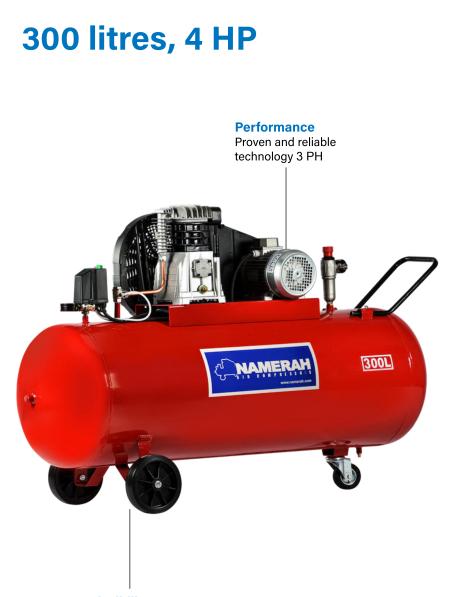

# **Applications**

N200/VG4/3 3 hp, 200 litres, lubricated

**Flexibility** Strong wheels for easy moving

> N300/VG4/3 3 hp, 300 litres, lubricated

Looking for air compressor professional solution?

We have developed a wide and complete air compressors portfolio (2 HP to 20 HP) in order to support your work daily and drive profitable. single and double stage, working pressure up to 12 bar.

Flexibility Strong wheels for easy moving

> N300/VG4/4 4 hp 3 Phase. 300 litres