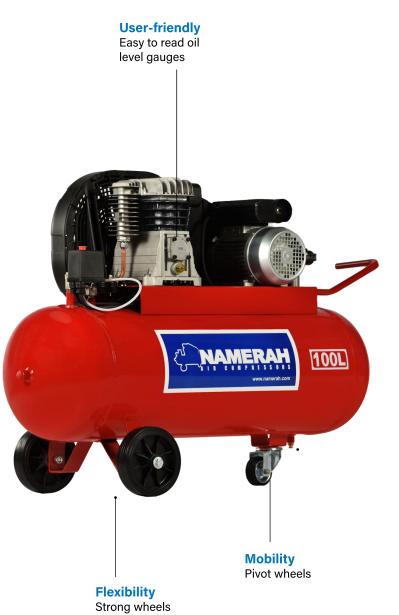

Air Compressor

User-friendly Easy to read oil level gauges

Flexibility Strong wheels for easy moving Mobility Pivot wheels

> N150/VG3/3 3 hp, 150 litres, lubricated