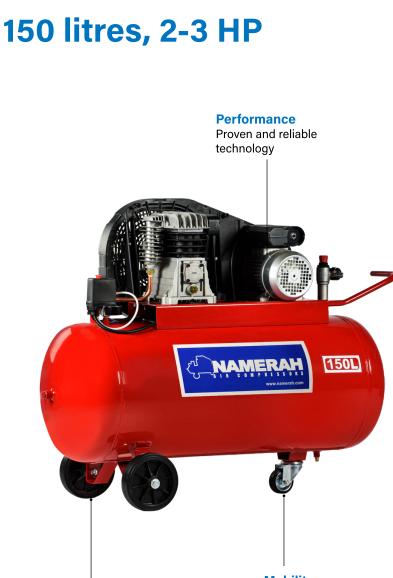

# 100 litres, 2-3 HP

easy moving

Pumps with traditional piston and cast iron cylinder

\_\_\_\_

N100/VG3/2

2 hp, 100 litres, lubricated

|               |             |     |         | ੮     |            | Ī    |    | ģ   | •    | 4        | •   | d D   | KK.          | Kg |  |
|---------------|-------------|-----|---------|-------|------------|------|----|-----|------|----------|-----|-------|--------------|----|--|
| Model         | Part number | L   | config. | l/min | Oil        | Pump | HP | kW  | rpm  | Volts    | Bar | dB(A) | LxWxH (mm)   | kg |  |
| N100/VG3/2 HP | 310509275   | 100 | ) С     | 330   | Lubricated | VG3  | 2  | 1.5 | 1570 | 220/1/60 | 9   | NA    | 1080x400x800 | 65 |  |
|               |             |     |         |       |            |      |    |     |      |          |     |       |              |    |  |

Flexibility Strong wheels for easy moving Mobility Pivot wheels

> N150/VG3/3 3 hp, 150 litres, lubricated