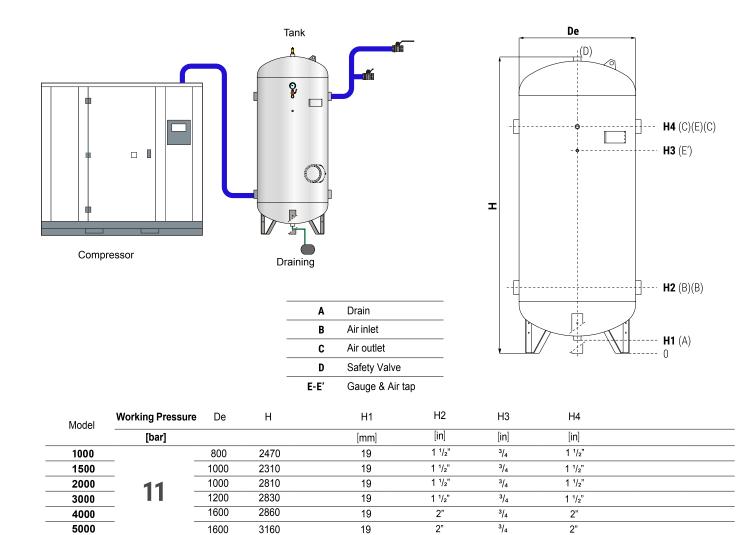

# **Pressure Air Tank**

Q

20

9

340 B

# **Vertical Air Receiver**

Compressed air receivers allows to extract more air than the quantity produced by compressor, this without causing an under-pressure in the unit. Built in mild steel, either painted, galvanized