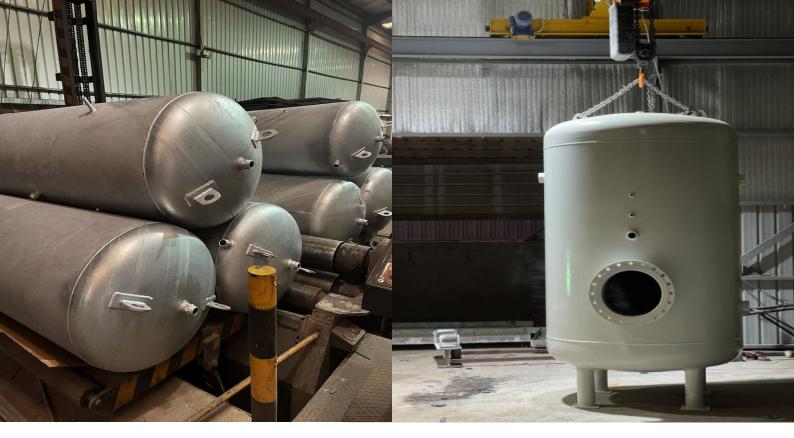

# **Pressure Air Tank**

Q

20

9

340 B

# **Vertical Air Receiver**

Compressed air receivers allows to extract more air than the quantity produced by compressor, this without causing an under-pressure in the unit. Built in mild steel, either painted, galvanized