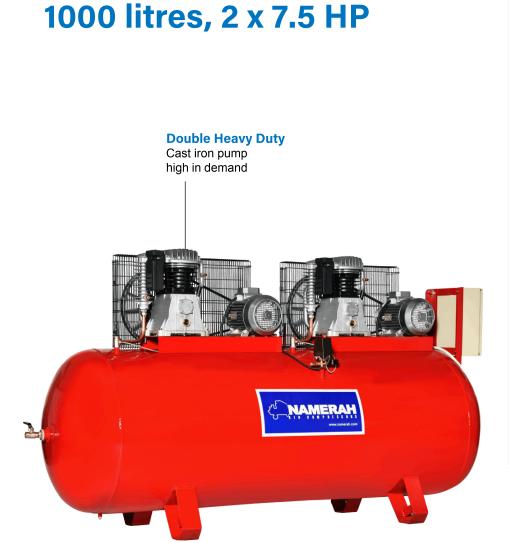

N1000/VG6/7.5 D 2 x 7.5 hp 3 Phase. 1000 litres

# **Double Heavy Duty** Cast iron pump high in demand NAMERA