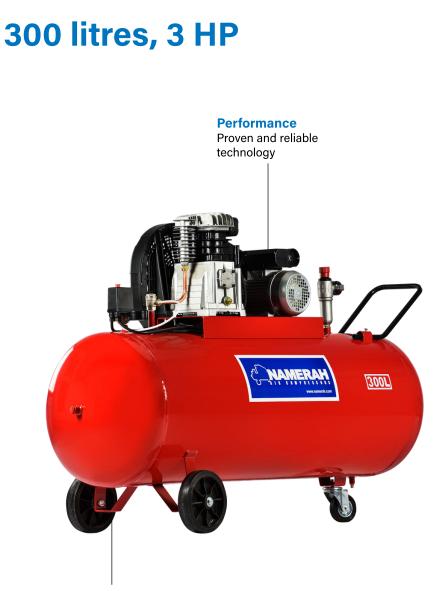

# 200 litres, 3 HP

# **Applications**

N200/VG4/3 3 hp, 200 litres, lubricated

**Flexibility** Strong wheels for easy moving

> N300/VG4/3 3 hp, 300 litres, lubricated

Looking for air compressor professional solution?

We have developed a wide and complete air compressors portfolio (2 HP to 20 HP) in order to support your work daily and drive profitable. single and double stage, working pressure up to 12 bar.