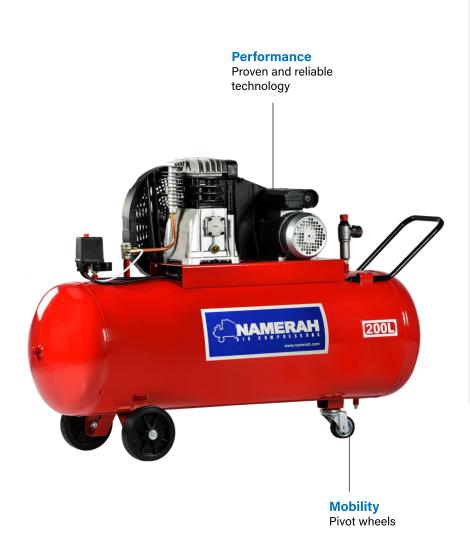

Flexibility Strong wheels for easy moving Mobility Pivot wheels

> N150/VG3/3 3 hp, 150 litres, lubricated

Air Compressor

User-friendly Easy to read oil level gauges