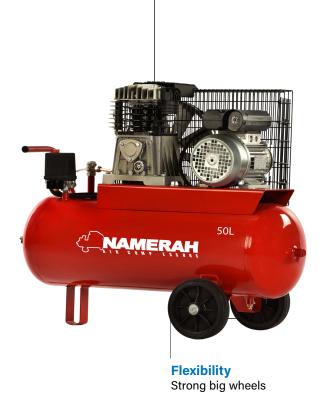

ur life easier with solutions that you can trust and rely upon every day.

From mobile piston oil-injected screw compressors, from professional inflating guns to a full range of impact wrenches Namerah is the perfect partner to help you achieve your goal

# **Applications of air compressor**

Air compressors have multiple uses and applications. almost any kind of manufacturing or industrial application process that requires compressed air versatility.



## **Technical data symbols Tank capacity** -0 Air displacement Engine power **Dimensions in mm** Units number FAD Ean code Pump Voltage Pressure in bar LwA Noise level in dB(A) **B**) SPL Sound pressure at 4 meters in dB(A) Weight in kg Kg D Cylinders J Type of fuel ۵ F = fixed Config. C = wheels тO V= vertical



Air Compressor











User-friendly Easy to read oil level gauges

### N50/AB360/2 2 hp, 50 litres





Air Compressor

# 100 litres, 2-3 HP



easy moving





Pumps with traditional piston and cast iron cylinder



\_\_\_\_

N100/VG3/2

2 hp, 100 litres, lubricated

|               |             |     |         | ੮     |            | Ī    |    | ģ   | •    | 4        | •   | d D   | KK.          | Kg |  |
|---------------|-------------|-----|---------|-------|------------|------|----|-----|------|----------|-----|-------|--------------|----|--|
| Model         | Part number | L   | config. | l/min | Oil        | Pump | HP | kW  | rpm  | Volts    | Bar | dB(A) | LxWxH (mm)   | kg |  |
| N100/VG3/2 HP | 310509275   | 100 | ) С     | 330   | Lubricated | VG3  | 2  | 1.5 | 1570 | 220/1/60 | 9   | NA    | 1080x4