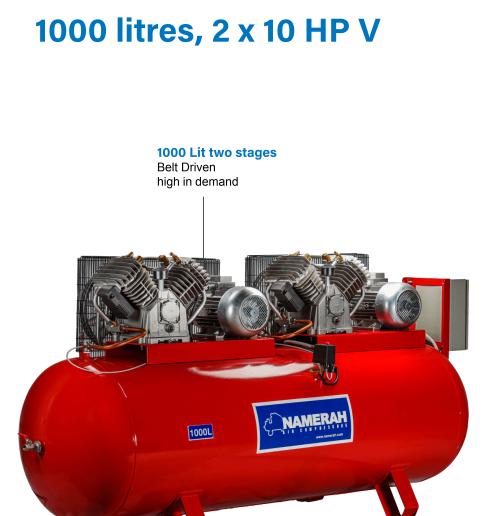

N1000/VG6/7.5 D 2 x 7.5 hp 3 Phase. 1000 litres

# 1000 litres, 2 x 10 HP

# **Double Heavy Duty** Cast iron pump high in demand NAMERA

# **Applications**

N1000/VG10/10 D 2 x 10 hp 3 Phase. 1000 litres

N1000/NV10/10 D 2 x 10 hp 3 Phase. 1000 litres