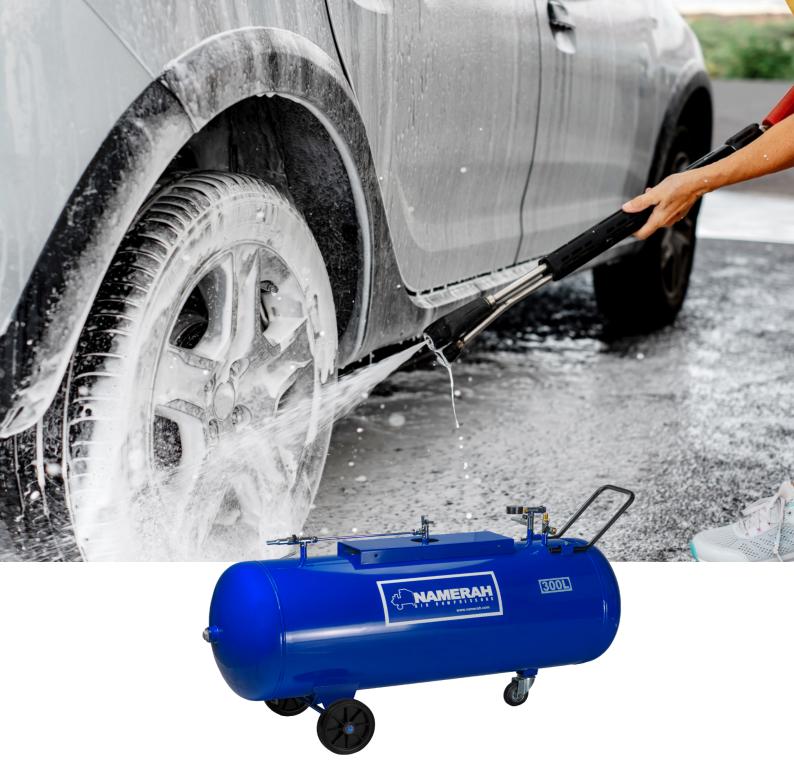

# **Foam Tank**

Car Wash

We are pioneer manufacturers and suppliers of high quality Foam Tank for car washing.

Washing of cars, bikes and vehicles by foam generated from car shampoo is a new trend in the industry, because it saves shampoo and it gives quality cleaning.

### 100% High quality

We offer high quality foam tank manufactured with latest technology and with best quality raw materials. It makes thick foam from shampoo when connected to air compressor. Our Foam Tank is available at the most economical prices.

Backed with support of professionals, we are involved in providing a faultless range of Car Wash Foam Tank to the valuable patrons. We offer this product in different specifications that meet on patron's demand.