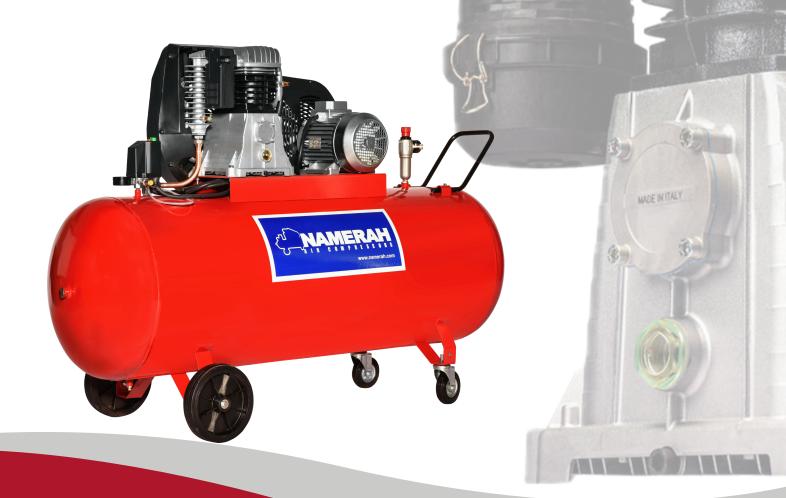

### N50/AB360/2 2 hp, 50 litres

Air Compressor

# 100 litres, 2-3 HP

easy moving

Pumps with traditional piston and cast iron cylinder

\_\_\_\_

N100/VG3/2

2 hp, 100 litres, lubricated

|               |             |     |         | ੮     |            | Ī    |    | ģ   | •    | 4        | •   | d D   | KK.          | Kg |  |
|---------------|-------------|-----|---------|-------|------------|------|----|-----|------|----------|-----|-------|--------------|----|--|
| Model         | Part number | L   | config. | l/min | Oil        | Pump | HP | kW  | rpm  | Volts    | Bar | dB(A) | LxWxH (mm)   | kg |  |
| N100/VG3/2 HP | 310509275   | 100 | ) С     | 330   | Lubricated | VG3  | 2  | 1.5 | 1570 | 220/1/60 | 9   | NA    | 1080x400x800 | 65 |  |
|               |             |     |         |       |            |      |    |     |      |          |     |       |              |    |  |