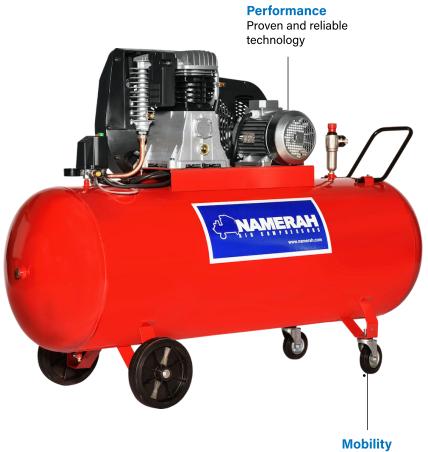

|             |     |         |       |            |      |    |     |      |          |     |       |              |    |  |







Flexibility Strong wheels for easy moving Mobility Pivot wheels

> N150/VG3/3 3 hp, 150 litres, lubricated



# 200 litres, 3 HP





# **Applications**



N200/VG4/3 3 hp, 200 litres, lubricated









**Flexibility** Strong wheels for easy moving

> N300/VG4/3 3 hp, 300 litres, lubricated





Looking for air compressor professional solution?

We have developed a wide and complete air compressors portfolio (2 HP to 20 HP) in order to support your work daily and drive profitable. single and double stage, working pressure up to 12 bar.







Flexibility Strong wheels for easy moving

> N300/VG4/4 4 hp 3 Phase. 300 litres



# 500 litres, 5.5 - 7.5 HP





Mobility Pivot wheels

N500/VG6/5.5 N500/VG6/7.5 500 litres, lubricated

Model



| N500/VG6/5.5HP | 55285493 | 35 500 | С | 660 | Lubricated | VG6 | 5.5 | 4   | 1400 380/3/60 | 10 | NA | 2030x680x1310 | 248 |  |
|----------------|----------|--------|---|-----|------------|-----|-----|-----|---------------|----|----|---------------|-----|--|
| N500/VG6/7.5HP | 50370533 | 3 500  | С | 827 | Lubricated | VG6 | 7.5 | 5.5 | 1400 380/3/60 | 10 | NA | 2030x680x1310 | 254 |  |



Part number L config. I/min Oil Pump HP kW rpm Volts Bar dB(A) LxWxH (mm)

655697476 500 C 1210 Lubricated VG10 10 7.5 1100 380/3/60 10 NA 2030x680x1310 236

N500/VG10/10

kg

10 hp 3 Phase. 500 litres

Model

N500/VG10/10 HP







N500/NV10/10 10 hp 3 Phase. 500 litres



| Model           | Part number | Lc  | confi