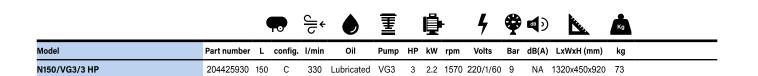

Flexibility Strong wheels for easy moving Mobility Pivot wheels

> N150/VG3/3 3 hp, 150 litres, lubricated