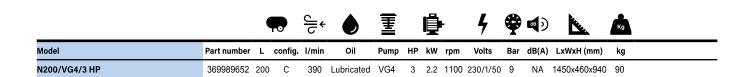

# 200 litres, 3 HP

# **Applications**

N200/VG4/3 3 hp, 200 litres, lubricated

**Flexibility** Strong wheels for easy moving

> N300/VG4/3 3 hp, 300 litres, lubricated

Looking for air compressor professional solution?

We have developed a wide and complete air compressors portfolio (2 HP to 20 HP) in order to support your work daily and drive profitable. single and double stage, working pressure up to 12 bar.