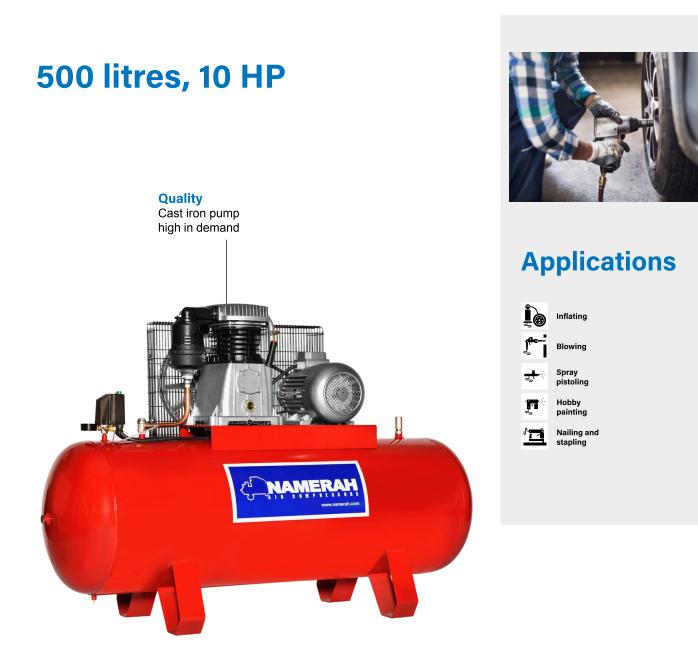

# 500 litres, 5.5 - 7.5 HP

Mobility Pivot wheels

N500/VG6/5.5 N500/VG6/7.5 500 litres, lubricated

Model

| N500/VG6/5.5HP | 55285493 | 35 500 | С | 660 | Lubricated | VG6 | 5.5 | 4   | 1400 380/3/60 | 10 | NA | 2030x680x1310 | 248 |  |
|----------------|----------|--------|---|-----|------------|-----|-----|-----|---------------|----|----|---------------|-----|--|
| N500/VG6/7.5HP | 50370533 | 3 500  | С | 827 | Lubricated | VG6 | 7.5 | 5.5 | 1400 380/3/60 | 10 | NA | 2030x680x1310 | 254 |  |